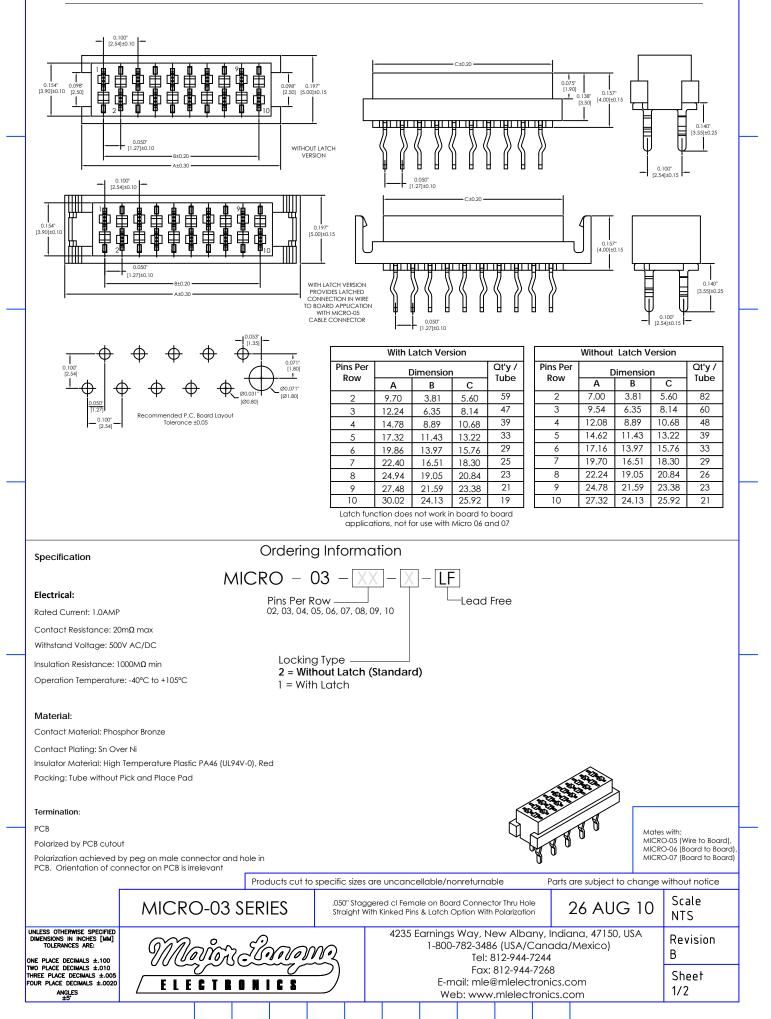

#### Major League Electronics .050" Staggered cl Female on Board Connector - Thru Hole

## Amendment to part number for entire series, Total Pins has been changed to Pins Per Row.

Therefore MICRO-XX-**04** is now MICRO-XX-**02** (4 total pins now equals 2 pins per row in part number).

### Was:

Total Pins 04, 06, 08, 10, 12, 14, 16, 18, 20

#### Now:

Pins Per Row 02, 03, 04, 05, 06, 07, 08, 09, 10

|                                                                                                        |                            | Products cut to specific sizes are uncancellable/nonreturnable |  |                                                                                                                                                                                                   |  |  |  | Parts  | Parts are subject to change without notice |               |  |
|--------------------------------------------------------------------------------------------------------|----------------------------|----------------------------------------------------------------|--|---------------------------------------------------------------------------------------------------------------------------------------------------------------------------------------------------|--|--|--|--------|--------------------------------------------|---------------|--|
|                                                                                                        |                            |                                                                |  | ggered cl Female on Board Connector Thru Hole<br>With Kinked Pins & Latch Option With Polarization                                                                                                |  |  |  | e<br>n | 26 AUG 10                                  | Scale<br>NTS  |  |
| UNLESS OTHERWISE SPECIFIED<br>DIMENSIONS IN INCHES [MM]<br>TOLERANCES ARE:<br>ONE PLACE DECIMALS ±.100 | Mañz Sonomo<br>ELECTRONICS |                                                                |  | 4235 Earnings Way, New Albany, Indiana, 47150, USA<br>1-800-782-3486 (USA/Canada/Mexico)<br>Tel: 812-944-7244<br>Fax: 812-944-7268<br>E-mail: mle@mlelectronics.com<br>Web: www.mlelectronics.com |  |  |  |        |                                            | Revision<br>B |  |
| TWO PLACE DECIMALS ±.010<br>THREE PLACE DECIMALS ±.005<br>FOUR PLACE DECIMALS ±.0020<br>ANGLES<br>±5'  |                            |                                                                |  |                                                                                                                                                                                                   |  |  |  |        |                                            | Sheet<br>2/2  |  |
|                                                                                                        |                            |                                                                |  |                                                                                                                                                                                                   |  |  |  |        |                                            |               |  |